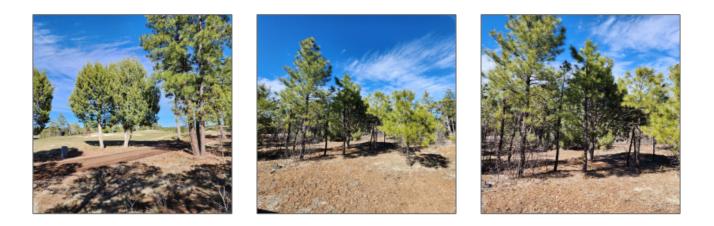

| Taxes:                                | 1298.28                              |  |
|---------------------------------------|--------------------------------------|--|
| Tax Year:                             | 2019                                 |  |
| Waterfront:                           | No                                   |  |
| Short Sale:                           | No                                   |  |
| HOA:                                  | Yes                                  |  |
| HOA Dues:                             | 850.00                               |  |
| HOA Frequency:                        | Quarterly                            |  |
| Exterior<br>Features: N/A -<br>Other: | Heavily<br>Treed,mixed,tall<br>Pines |  |
| Trees on<br>property:                 | Yes                                  |  |
| Power available:                      | Yes                                  |  |
| Water available:                      | Yes                                  |  |