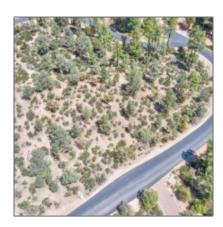

#### Utilities / Green Energy Detai

Utilities **Electricity,sewer** Available: **Available** 

Lot Dimensions: 328.01x187.42x296.

**59** 

|                                       | 39                                                        |  |
|---------------------------------------|-----------------------------------------------------------|--|
| Zoning:                               | Residential                                               |  |
| Taxes:                                | 779.00                                                    |  |
| Tax Year:                             | 2023                                                      |  |
| Waterfront:                           | No                                                        |  |
| View:                                 | Yes                                                       |  |
| Foreclosure:                          | No                                                        |  |
| Short Sale:                           | No                                                        |  |
| HOA:                                  | Yes                                                       |  |
| HOA Frequency:                        | Quarter                                                   |  |
| List Type:                            | <b>Exclusive Ars</b>                                      |  |
| Exterior<br>Features: N/A -<br>Other: | Extra Water<br>Storage                                    |  |
| Exterior<br>Features:                 | In The<br>Trees,panoramic<br>View,view Of<br>Wooded/trees |  |
| Property                              | Partially Fenced                                          |  |