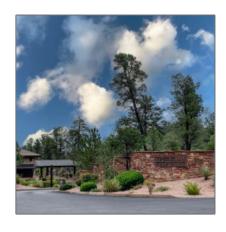

#### Utilities / Green Energy Detai

Utilities **Electricity,sewer** Available: **Available** 

Lot Dimensions: 328.01x187.42x296.

**59** 

|                                       | 39                                                        |  |
|---------------------------------------|-----------------------------------------------------------|--|
| Zoning:                               | Residential                                               |  |
| Taxes:                                | 779.00                                                    |  |
| Tax Year:                             | 2023                                                      |  |
| Waterfront:                           | No                                                        |  |
| View:                                 | Yes                                                       |  |
| Foreclosure:                          | No                                                        |  |
| Short Sale:                           | No                                                        |  |
| HOA:                                  | Yes                                                       |  |
| HOA Frequency:                        | Quarter                                                   |  |
| List Type:                            | <b>Exclusive Ars</b>                                      |  |
| Exterior<br>Features: N/A -<br>Other: | Extra Water<br>Storage                                    |  |
| Exterior<br>Features:                 | In The<br>Trees,panoramic<br>View,view Of<br>Wooded/trees |  |
| Property                              | Partially Fenced                                          |  |

## Neighborhood / Community

Features:

Neighborhood / Rim Club, The 1 & Subdivision: 2

Country: US

State: AZ

City: Payson

Zipcode: 85541