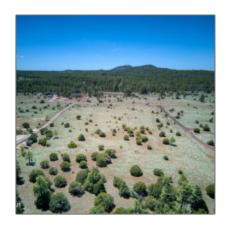

### Neighborhood / Community

| Neighborhood /<br>Subdivision: | Lakeside<br>Unsubdivided |  |
|--------------------------------|--------------------------|--|
| Country:                       | US                       |  |
| State:                         | AZ                       |  |
| City:                          | Lakeside                 |  |
| Zipcode:                       | 85929                    |  |

| Tax Year:                             | 2024                               |  |
|---------------------------------------|------------------------------------|--|
| Waterfront:                           | No                                 |  |
| Short Sale:                           | No                                 |  |
| HOA:                                  | No                                 |  |
| HOA Frequency:                        | Quarter                            |  |
| Exterior<br>Features: N/A -<br>Other: | Juniper/pinon,mixe<br>d,tall Pines |  |
| Trees on property:                    | Yes                                |  |
| Power available:                      | Yes                                |  |
| Water available:                      | Yes                                |  |

# Horses: Yes Maintained No road: