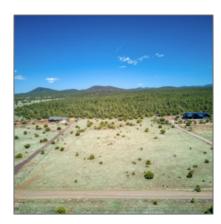

### Neighborhood / Community

| Neighborhood /<br>Subdivision: | Lakeside<br>Unsubdivided |  |
|--------------------------------|--------------------------|--|
| Country:                       | US                       |  |
| State:                         | AZ                       |  |
| City:                          | Lakeside                 |  |
| Zipcode:                       | 85929                    |  |

| Tax Year:                             | 2024                               |  |
|---------------------------------------|------------------------------------|--|
| Waterfront:                           | No                                 |  |
| Short Sale:                           | No                                 |  |
| HOA:                                  | No                                 |  |
| HOA Frequency:                        | Quarter                            |  |
| Exterior<br>Features: N/A -<br>Other: | Juniper/pinon,mixe<br>d,tall Pines |  |
| Trees on property:                    | Yes                                |  |
| Power available:                      | Yes                                |  |
| Water available:                      | Yes                                |  |

# Horses: Yes Maintained No road: