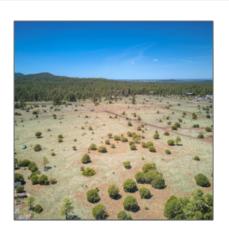

### Neighborhood / Community

| Neighborhood /<br>Subdivision: | Lakeside<br>Unsubdivided |  |
|--------------------------------|--------------------------|--|
| Country:                       | US                       |  |
| State:                         | AZ                       |  |
| City:                          | Lakeside                 |  |
| Zipcode:                       | 85929                    |  |

| Tax Year:                             | 2024                               |  |
|---------------------------------------|------------------------------------|--|
| Waterfront:                           | No                                 |  |
| Short Sale:                           | No                                 |  |
| HOA:                                  | No                                 |  |
| HOA Frequency:                        | Quarter                            |  |
| Exterior<br>Features: N/A -<br>Other: | Juniper/pinon,mixe<br>d,tall Pines |  |
| Trees on property:                    | Yes                                |  |
| Power available:                      | Yes                                |  |
| Water available:                      | Yes                                |  |

# Horses: Yes Maintained No road: