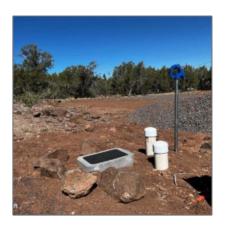

| Waterfront:                           | No                  |
|---------------------------------------|---------------------|
| Short Sale:                           | No                  |
| HOA:                                  | No                  |
| HOA Frequency:                        | Quarter             |
| Exterior<br>Features: N/A -<br>Other: | Juniper/pinon,scrub |
| Trees on property:                    | Yes                 |
| Power available:                      | Yes                 |
| Water available:                      | Yes                 |
| Other                                 |                     |