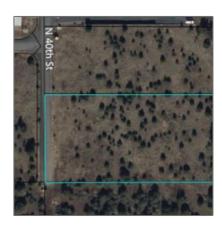

### Facts and features

| Price:         | \$345,000        |
|----------------|------------------|
| Property Type: | Land             |
| Listing ID:    | 250580           |
| Lot Area:      | <b>1.86 Acre</b> |

# Property details

Waterfront:

| Timestamp:      | 07.01.2024<br>13:01:01        |  |
|-----------------|-------------------------------|--|
| Status:         | Active                        |  |
| Area:           | Show Low                      |  |
| Lot Dimensions: | 59.18x119.33x68.75<br>x142.25 |  |
| Zoning:         | Municpal                      |  |
| Tax Year:       | 2023                          |  |

# Neighborhood / Community

| Neighborhood /<br>Subdivision: | Airport Industrial<br>Park |
|--------------------------------|----------------------------|
| Country:                       | US                         |
| State:                         | AZ                         |
| City:                          | <b>Show Low</b>            |
| Zipcode:                       | 85901                      |