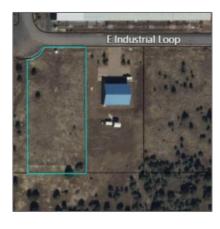

## Property details

Tax Year:

| Timestamp:      | 05.24.2024<br>19:03:48                |  |
|-----------------|---------------------------------------|--|
| Status:         | Active                                |  |
| Area:           | <b>Show Low</b>                       |  |
| Lot Dimensions: | 76.27" X 89.43" X<br>97.93" X 106.01" |  |
| Zoning:         | Municpal                              |  |
| Taxes:          | 176.00                                |  |

# Neighborhood / Community

| Neighborhood /<br>Subdivision: | Airport Industrial<br>Park |  |
|--------------------------------|----------------------------|--|
| Country:                       | US                         |  |
| State:                         | AZ                         |  |
| City:                          | <b>Show Low</b>            |  |
| Zipcode:                       | 85901                      |  |