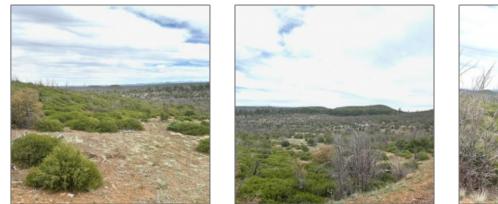

# 00 Fieldy Road, Show Low, Arizona 85901

- 00 Fieldy Road, Show Low, Arizona 85901

23

Facts and features

Days On Market:

Facts and features

| Price:         | \$165,000 |
|----------------|-----------|
| Property Type: | Land      |
| Listing ID:    | 90168     |
| Lot Area:      | 9.93 Acre |