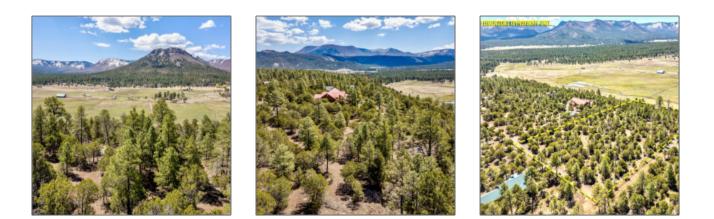

| Waterfront:                           | No                                            |  |
|---------------------------------------|-----------------------------------------------|--|
| Short Sale:                           | No                                            |  |
| HOA:                                  | No                                            |  |
| HOA Frequency:                        | Quarter                                       |  |
| Exterior<br>Features: N/A -<br>Other: | Heavily<br>Treed,juniper/pinon<br>,tall Pines |  |
| Trees on<br>property:                 | Yes                                           |  |
| Power available:                      | Yes                                           |  |
| Water available:                      | Yes                                           |  |