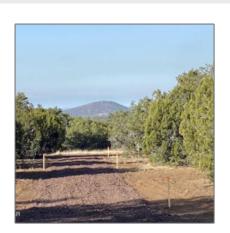

| Tax Year:                             | 2023          |  |
|---------------------------------------|---------------|--|
| Waterfront:                           | No            |  |
| Short Sale:                           | No            |  |
| HOA:                                  | No            |  |
| HOA Frequency:                        | Quarter       |  |
| Exterior<br>Features: N/A -<br>Other: | Juniper/pinon |  |
| Trees on property:                    | Yes           |  |
| Power available:                      | Yes           |  |
| Water available:                      | No            |  |

#### Other

| Horses:          | Yes |
|------------------|-----|
| Maintained road: | Yes |