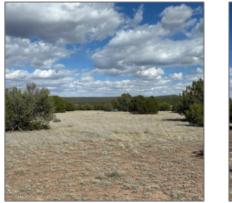

| Taxes:                                | 1298.28                 |  |
|---------------------------------------|-------------------------|--|
| Tax Year:                             | 2019                    |  |
| Waterfront:                           | No                      |  |
| Short Sale:                           | No                      |  |
| HOA:                                  | No                      |  |
| HOA Frequency:                        | Quarter                 |  |
|                                       |                         |  |
| Exterior<br>Features: N/A -<br>Other: | Juniper/pinon,mixe<br>d |  |
| Features: N/A -                       |                         |  |
| Features: N/A -<br>Other:<br>Trees on | d                       |  |