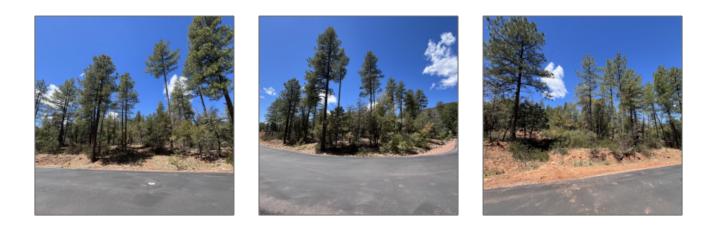

## Lot 19 Strawberry Hollow, Pine, Arizona 85544



- Lot 19 Strawberry Hollow, Pine, Arizona 85544



Facts and features

Days On Market:

Facts and features

209

| Price:         | \$165,000 |  |  |
|----------------|-----------|--|--|
| Property Type: | Land      |  |  |
| Listing ID:    | 90193     |  |  |
| Lot Area:      | 0.33 Acre |  |  |

## Property details

| Timestamp:             | 10.22.2024       |  |
|------------------------|------------------|--|
|                        | 16:17:32         |  |
| Property Sub-<br>Type: | Residential      |  |
| Status:                | Active           |  |
| Assessments:           | 0.00             |  |
| Area:                  | Pine             |  |
| Lot Dimensions:        | 142x90x199x26x26 |  |

## Neighborhood / Community

| Neighborhood /<br>Subdivision: | Strawberry Hollow |  |
|--------------------------------|---------------