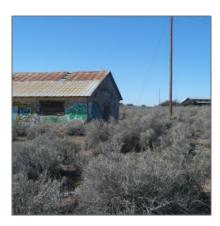

#### Facts and features

| Price:         | <b>\$140,000</b> |
|----------------|------------------|
| Property Type: | Land             |
| Listing ID:    | 250746           |
| Lot Area:      | 18.37 Acre       |

### Property details

| Timestamp:      | 10.23.2024 |
|-----------------|------------|
|                 | 10:31:40   |
| Status:         | Active     |
| Area:           | Sanders    |
| Lot Dimensions: | 800197.00  |
| Zoning:         | Ag-gen     |
| Tax Year:       | 2024       |
|                 |            |

### Neighborhood / Community

| Neighborhood /<br>Subdivision: | 00 Needs<br>Subdivision 00 |
|--------------------------------|----------------------------|
| Country:                       | US                         |
| State:                         | AZ                         |
| City:                          | Chambers                   |
| Zipcode:                       | 86502                      |