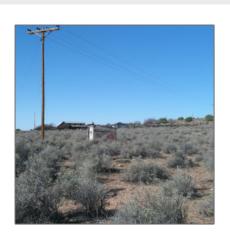

#### Facts and features

| Price:         | <b>\$140,000</b> |
|----------------|------------------|
| Property Type: | Land             |
| Listing ID:    | 250746           |
| Lot Area:      | 18.37 Acre       |

### Property details

| Timestamp:      | 10.23.2024 |
|-----------------|------------|
|                 | 10:31:40   |
| Status:         | Active     |
| Area:           | Sanders    |
| Lot Dimensions: | 800197.00  |
| Zoning:         | Ag-gen     |
| Tax Year:       | 2024       |
|                 |            |

### Neighborhood / Community

| Neighborhood /<br>Subdivision: | 00 Needs<br>Subdivision 00 |
|--------------------------------|----------------------------|
| Country:                       | US                         |
| State:                         | AZ                         |
| City:                          | Chambers                   |
| Zipcode:                       | 86502                      |