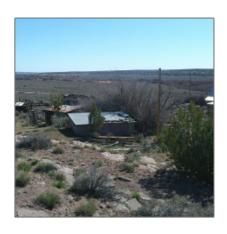

#### Facts and features

| Price:         | <b>\$140,000</b> |
|----------------|------------------|
| Property Type: | Land             |
| Listing ID:    | 250746           |
| Lot Area:      | 18.37 Acre       |

### Property details

| Timestamp:      | 10.23.2024 |
|-----------------|------------|
|                 | 10:31:40   |
| Status:         | Active     |
| Area:           | Sanders    |
| Lot Dimensions: | 800197.00  |
| Zoning:         | Ag-gen     |
| Tax Year:       | 2024       |
|                 |            |

### Neighborhood / Community

| Neighborhood /<br>Subdivision: | 00 Needs<br>Subdivision 00 |
|--------------------------------|----------------------------|
| Country:                       | US                         |
| State:                         | AZ                         |
| City:                          | Chambers                   |
| Zipcode:                       | 86502                      |