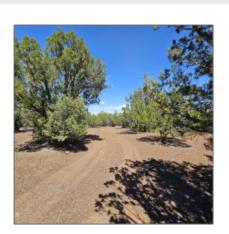

| Tax Year:                             | 2019                           |  |
|---------------------------------------|--------------------------------|--|
| Waterfront:                           | No                             |  |
| Short Sale:                           | No                             |  |
| HOA:                                  | No                             |  |
| HOA Frequency:                        | Quarter                        |  |
| Exterior<br>Features: N/A -<br>Other: | Heavily<br>Treed,juniper/pinon |  |
| Trees on property:                    | Yes                            |  |
| Power available:                      | No                             |  |
| Water available:                      | No                             |  |

#### Other

| Horses:          | Yes |
|------------------|-----|
| Maintained road: | No  |