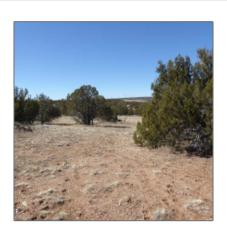

| Tax Year:                             | 2023                                                      |  |
|---------------------------------------|-----------------------------------------------------------|--|
| Waterfront:                           | No                                                        |  |
| Short Sale:                           | No                                                        |  |
| HOA:                                  | No                                                        |  |
| HOA Frequency:                        | Quarter                                                   |  |
| Exterior<br>Features: N/A -<br>Other: | Heavily<br>Treed,juniper/pinon<br>,meadow,mixed,scr<br>ub |  |
| Trees on property:                    | Yes                                                       |  |
| Power available:                      | No                                                        |  |
| Water available:                      | Yes                                                       |  |

#### Other

| Horses:          | Yes |
|------------------|-----|
| Maintained road: | No  |