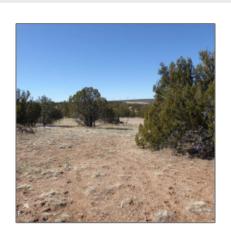

# Sec 12 T14N R16E: SW4 SE4, Heber, Arizona 85928

- Sec 12 T14N R16E: SW4 SE4, Heber, Arizona 85928

#### Facts and features

| Price:         | \$32,000 |
|----------------|----------|
| Property Type: | Land     |
| Listing ID:    | 90254    |
| Lot Area:      | 30 Acre  |