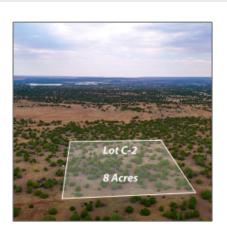

# Lot C-2 Silver Lake 8.16 Acres, Show Low, Arizona 85901

- Lot C-2 Silver Lake 8.16 Acres, Show Low, Arizona 85901

#### Facts and features

| Price:         | <b>\$58,700</b> |
|----------------|-----------------|
| Property Type: | Land            |
| Listing ID:    | 249778          |
| Lot Area:      | 8.16 Acre       |