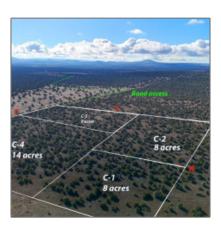

## Property details

| Timestamp:      | 08.20.2024<br>02:24:01    |  |
|-----------------|---------------------------|--|
| Status:         | Active                    |  |
| Area:           | White Mountain<br>Lakes   |  |
| Lot Dimensions: | 55.34x94.2x55.34x9<br>4.2 |  |

## Neighborhood / Community

| Neighborhood /<br>Subdivision: | Show Low<br>Unsubdivided |  |
|--------------------------------|--------------------------|--|
| Country:                       | US                       |  |
| State:                         | AZ                       |  |
| City:                          | <b>Show Low</b>          |  |
| Zipcode:                       | 85901                    |  |