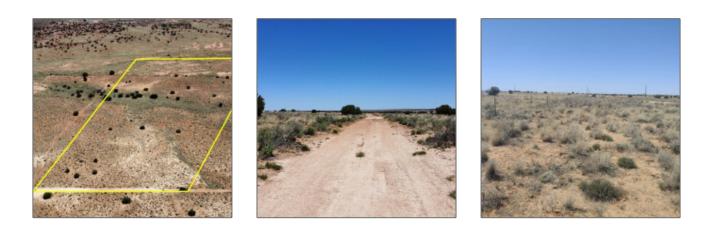

#### Facts and features

| Price:         | \$28,900   |  |  |
|----------------|------------|--|--|
| Property Type: | Land       |  |  |
| Listing ID:    | 250847     |  |  |
| Lot Area:      | 10.01 Acre |  |  |

## Property details

| Timestamp:      | 11.02.2024<br>18:12:15 |
|-----------------|------------------------|
| Status:         | Active                 |
| Area:           | Snowflake              |
| Lot Dimensions: | 436036.00              |
| Zoning:         | Ru-1                   |
| Tax Year:       | 2023                   |

## Neighborhood / Community

| Neighborhood /<br>Subdivision: | Woodridge Ranch |  |
|--------------------------------|-----------------|--|
| Country:                       | US              |  |
| State:                         | AZ              |  |
| City:                          | Snowflake       |  |
| Zipcode:                       | 85937           |  |

| Waterfront:                           | No                                   |  |
|---------------------------------------|--------------------------------------|--|
| Short Sale:                           | No                                   |  |
| HOA:                                  | No                                   |  |
| HOA Frequency:                        | Quarter                              |  |
| Exterior<br>Features: N/A -<br>Other: | Juniper/pinon,mead<br>ow,mixed,scrub |  |
| Trees on<br>property:                 | Yes                                  |  |
| Power available:                      | No                                   |  |
| Water available:                      | No                                   |  |