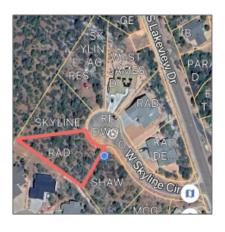

# 907 SKYLINE Circle, Payson, Arizona 85541

- 907 SKYLINE Circle, Payson, Arizona 85541

# Neighborhood / Community

Neighborhood / Green Valley Subdivision: Estates

Country: US

State: AZ

City: Payson

Zipcode: **85541** 