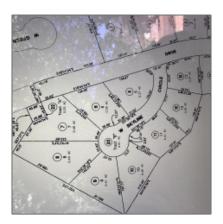

## Utilities / Green Energy Detai

Utilities **Electric - Individual**Available: **Metered,haul Water,septic** 

Lot Dimensions: 66.65x187.34x216.2

7x122

Zoning: Residential

Tax Year: **2023** 

Waterfront: No

Property Corners Marked

Features: