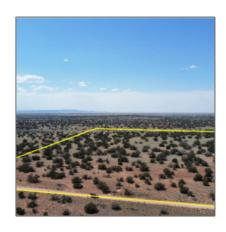

#### Facts and features

| Price:         | \$26,900 |
|----------------|----------|
| Property Type: | Land     |
| Listing ID:    | 250977   |
| Lot Area:      | 41 Acre  |

#### Property details

| Timestamp:      | 11.02.2024<br>18:24:28 |
|-----------------|------------------------|
| Status:         | Active                 |
| Area:           | Heber                  |
| Lot Dimensions: | 1785960.00             |
| Zoning:         | A-general              |
| Tax Year:       | 2023                   |

## Neighborhood / Community

| Neighborhood /<br>Subdivision: | Chevelon Canyon<br>Ranch |  |
|--------------------------------|--------------------------|--|
| Country:                       | US                       |  |
| State:                         | AZ                       |  |
| City:                          | Heber                    |  |
| Zipcode:                       | 85928                    |  |