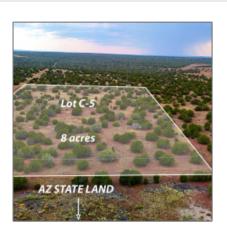

# Lot C-5 Silver Lake 8.16 Acres, Show Low, Arizona 85901

- Lot C-5 Silver Lake 8.16 Acres, Show Low, Arizona 85901

### Facts and features

| Price:         | <b>\$58,700</b> |
|----------------|-----------------|
| Property Type: | Land            |
| Listing ID:    | 249780          |
| Lot Area:      | 8.16 Acre       |

## Property details

| Timestamp:      | 08.20.2024<br>14:32:10    |  |
|-----------------|---------------------------|--|
| Status:         | Active                    |  |
| Area:           | White Mountain<br>Lakes   |  |
| Lot Dimensions: | 55.34x94.2x55.34x9<br>4.2 |  |