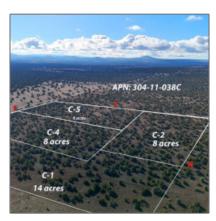

# Lot C-5 Silver Lake 8.16 Acres, Show Low, Arizona 85901

- Lot C-5 Silver Lake 8.16 Acres, Show Low, Arizona 85901

## Property details

| Timestamp:      | 08.20.2024<br>14:32:10    |  |
|-----------------|---------------------------|--|
| Status:         | Active                    |  |
| Area:           | White Mountain<br>Lakes   |  |
| Lot Dimensions: | 55.34x94.2x55.34x9<br>4.2 |  |

# Neighborhood / Community

| Neighborhood /<br>Subdivision: | Show Low<br>Unsubdivided |  |
|--------------------------------|--------------------------|--|
| Country:                       | US                       |  |
| State:                         | AZ                       |  |
| City:                          | Show Low                 |  |
| Zipcode:                       | 85901                    |  |