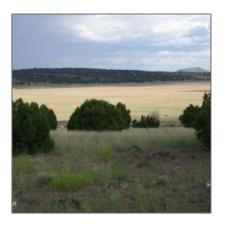

# Lot 253 N8640, Adamana, Arizona 86028

- Lot 253 N8640, Adamana, Arizona 86028

## Property details

| Timestamp:      | 05.16.2024             |  |
|-----------------|------------------------|--|
|                 | 16:28:36               |  |
| Status:         | Active                 |  |
| Area:           | Concho                 |  |
| Lot Dimensions: | 66 X 204 X 289 X       |  |
|                 | 130                    |  |
| Zoning:         | <b>Res/agriculture</b> |  |
| Tax Year:       | 2023                   |  |

# Neighborhood / Community

| Neighborhood /<br>Subdivision: | Windsor Valley<br>Ranch |  |
|--------------------------------|-------------------------|--|
| Country:                       | US                      |  |
| State:                         | AZ                      |  |
| City:                          | Adamana                 |  |
| Zipcode:                       | 86028                   |  |