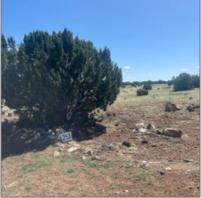

# Lot 253 N8640, Adamana, Arizona 86028

- Lot 253 N8640, Adamana, Arizona 86028

## Property details

| Timestamp:      | 05.16.2024             |  |
|-----------------|------------------------|--|
|                 | 16:28:36               |  |
| Status:         | Active                 |  |
| Area:           | Concho                 |  |
| Lot Dimensions: | 66 X 204 X 289 X       |  |
|                 | 130                    |  |
| Zoning:         | <b>Res/agriculture</b> |  |
| Tax Year:       | 2023                   |  |

# Neighborhood / Community

| Neighborhood /<br>Subdivision: | Windsor Valley<br>Ranch |  |
|--------------------------------|-------------------------|--|
| Country:                       | US                      |  |
| State:                         | AZ                      |  |
| City:                          | Adamana                 |  |
| Zipcode:                       | 86028                   |  |