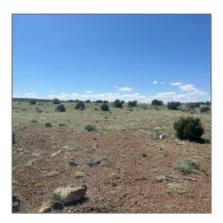

# Lot 253 N8640, Adamana, Arizona 86028

- Lot 253 N8640, Adamana, Arizona 86028

## Property details

| Timestamp:      | 05.16.2024             |  |
|-----------------|------------------------|--|
|                 | 16:28:36               |  |
| Status:         | Active                 |  |
| Area:           | Concho                 |  |
| Lot Dimensions: | 66 X 204 X 289 X       |  |
|                 | 130                    |  |
| Zoning:         | <b>Res/agriculture</b> |  |
| Tax Year:       | 2023                   |  |

# Neighborhood / Community

| Neighborhood /<br>Subdivision: | Windsor Valley<br>Ranch |  |
|--------------------------------|-------------------------|--|
| Country:                       | US                      |  |
| State:                         | AZ                      |  |
| City:                          | Adamana                 |  |
| Zipcode:                       | 86028                   |  |