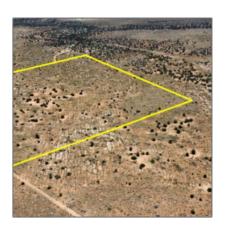

# TBD Mill Road, Snowflake, Arizona 85937

- TBD Mill Road, Snowflake, Arizona 85937

#### Facts and features

| Price:         | \$42,000   |
|----------------|------------|
| Property Type: | Land       |
| Listing ID:    | 251099     |
| Lot Area:      | 37.80 Acre |

## Neighborhood / Community

| Neighborhood /<br>Subdivision: | Snowflake Ranches |  |
|--------------------------------|-------------------|--|
| Country:                       | US                |  |
| State:                         | AZ                |  |
| City:                          | Snowflake         |  |
| Zipcode:                       | 85937             |  |