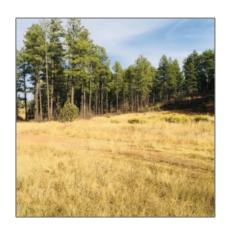

| Waterfront:                           | No                                           |  |
|---------------------------------------|----------------------------------------------|--|
| Short Sale:                           | No                                           |  |
| HOA:                                  | No                                           |  |
| HOA Frequency:                        | Quarter                                      |  |
| Exterior<br>Features: N/A -<br>Other: | Heavily<br>Treed,meadow,mixe<br>d,tall Pines |  |
| Trees on property:                    | Yes                                          |  |
| Power available:                      | Yes                                          |  |
| Water available:                      | Yes                                          |  |