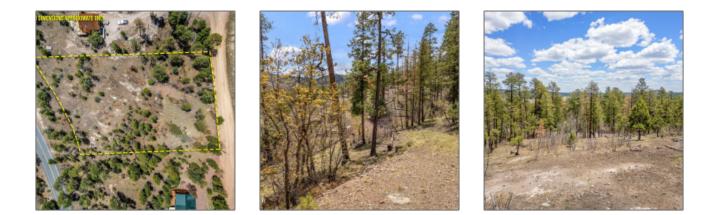

| Short Sale:                           | No                          |                        |                          |
|---------------------------------------|-----------------------------|------------------------|--------------------------|
| HOA:                                  | No                          |                        |                          |
| HOA Frequency:                        | Quarter                     |                        |                          |
| Exterior<br>Features: N/A -<br>Other: | Heavily Treed,tall<br>Pines |                        |                          |
| Trees on<br>property:                 | Yes                         |                        |                          |
| Power available:                      | Yes                         |                        |                          |
| Water available:                      | Yes                         |                        |                          |
| Other                                 |                             | Listing provide        | ed by                    |
| Horses:                               | No                          | Office name:           | Delex Realty -<br>Alpine |
| Maintained<br>road:                   | Yes                         | Listing agent<br>name: | Kimberley Sargent        |