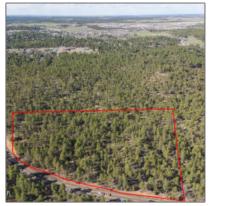

# TBD Woolford Road, Show Low, Arizona 85901

- TBD Woolford Road, Show Low, Arizona 85901

#### Facts and features

| Price:         | \$699,900 |
|----------------|-----------|
| Property Type: | Land      |
| Listing ID:    | 251171    |
| Lot Area:      | 9.98 Acre |

### Neighborhood / Community

| Neighborhood /<br>Subdivision: | Show Low<br>Unsubdivided |  |
|--------------------------------|--------------------------|--|
| Country:                       | US                       |  |
| State:                         | AZ                       |  |
| City:                          | Show Low                 |  |
| Zipcode:                       | 85901                    |  |