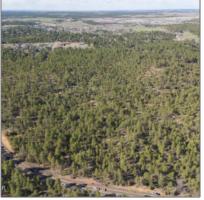

# TBD Woolford Road, Show Low, Arizona 85901

- TBD Woolford Road, Show Low, Arizona 85901

| Tax Year:                             | 2022          |                        |                             |
|---------------------------------------|---------------|------------------------|-----------------------------|
| Waterfront:                           | No            |                        |                             |
| Short Sale:                           | No            |                        |                             |
| HOA:                                  | No            |                        |                             |
| HOA Frequency:                        | Quarter       |                        |                             |
| Exterior<br>Features: N/A -<br>Other: | Heavily Treed |                        |                             |
| Trees on<br>property:                 | Yes           |                        |                             |
| Power available:                      | Yes           |                        |                             |
| Water available:                      | Yes           |                        |                             |
| Other                                 |               | Listing provide        | ed by                       |
| Horses:                               | No            | Office name:           | Advantage Realty            |
| Maintained<br>road:                   | Yes           |                        | Professionals -<br>Lakeside |
|                                       |               | Listing agent<br>name: | Gentry Hatch                |