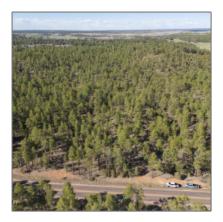

# TBD Woolford Road, Show Low, Arizona 85901

- TBD Woolford Road, Show Low, Arizona 85901

| Tax Year:                             | 2022          |                        |                             |
|---------------------------------------|---------------|------------------------|-----------------------------|
| Waterfront:                           | No            |                        |                             |
| Short Sale:                           | No            |                        |                             |
| HOA:                                  | No            |                        |                             |
| HOA Frequency:                        | Quarter       |                        |                             |
| Exterior<br>Features: N/A -<br>Other: | Heavily Treed |                        |                             |
| Trees on<br>property:                 | Yes           |                        |                             |
| Power available:                      | Yes           |                        |                             |
| Water available:                      | Yes           |                        |                             |
| Other                                 |               | Listing provide        | ed by                       |
| Horses:                               | No            | Office name:           | Advantage Realty            |
| Maintained<br>road:                   | Yes           |                        | Professionals -<br>Lakeside |
|                                       |               | Listing agent<br>name: | Gentry Hatch                |