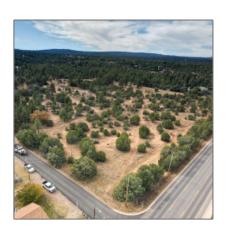

# 1101 Old Linden Road, Show Low, Arizona 85901

- 1101 Old Linden Road, Show Low, Arizona 85901

#### Facts and features

| Price:         | \$550,000 |
|----------------|-----------|
| Property Type: | Land      |
| Listing ID:    | 251179    |
| Lot Area:      | 8 Acre    |

### Property details

| Timestamp:      | 05.23.2024<br>16:49:08         |  |
|-----------------|--------------------------------|--|
| Status:         | Active                         |  |
| Area:           | Show Low                       |  |
| Direction:      | $\mathbf{w}$                   |  |
| Lot Dimensions: | 96.17x225.36x101.4<br>1x171.73 |  |
| Zoning:         | Municipal                      |  |

| Taxes:                                | 999.00        |
|---------------------------------------|---------------|
| Tax Year:                             | 2023          |
| Waterfront:                           | No            |
| Short Sale:                           | No            |
| HOA:                                  | No            |
| HOA Frequency:                        | Quarter       |
| Exterior<br>Features: N/A -<br>Other: | Heavily Treed |
| Trees on property:                    | Yes           |
| Power available:                      | Yes           |
| Water available:                      | Yes           |
|                                       |               |