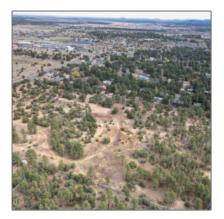

# 1101 Old Linden Road, Show Low, Arizona 85901

- 1101 Old Linden Road, Show Low, Arizona 85901

#### Facts and features

| Price:         | \$450,000 |  |  |
|----------------|-----------|--|--|
| Property Type: | Land      |  |  |
| Listing ID:    | 251178    |  |  |
| Lot Area:      | 8 Acre    |  |  |