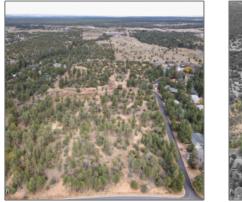

# 1101 Old Linden Road, Show Low, Arizona 85901

- 1101 Old Linden Road, Show Low, Arizona 85901

#### Facts and features

| Price:         | \$450,000 |  |  |
|----------------|-----------|--|--|
| Property Type: | Land      |  |  |
| Listing ID:    | 251178    |  |  |
| Lot Area:      | 8 Acre    |  |  |