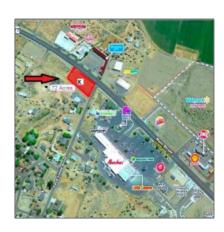

#### Property details

Zoning:

| Timestamp:      | 08.17.2024                      |  |
|-----------------|---------------------------------|--|
|                 | 09:46:08                        |  |
| Status:         | Active                          |  |
| Area:           | Taylor                          |  |
| Direction:      | N                               |  |
| Lot Dimensions: | 119.71x125.27x119.<br>71x125.27 |  |

### Neighborhood / Community

| Neighborhood /<br>Subdivision: | Taylor<br>Unsubdivided |
|--------------------------------|------------------------|
| Country:                       | US                     |
| State:                         | AZ                     |
| City:                          | Snowflake              |
| Zipcode:                       | 85937                  |