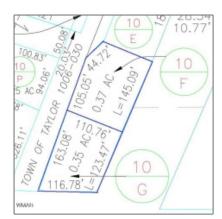

#### Facts and features

| Price:         | <b>\$129,900</b> |
|----------------|------------------|
| Property Type: | Land             |
| Listing ID:    | 251206           |
| Lot Area:      | <b>0.35 Acre</b> |

#### Property details

Zoning:

| Timestamp:      | 08.17.2024                      |  |
|-----------------|---------------------------------|--|
|                 | 09:46:08                        |  |
| Status:         | Active                          |  |
| Area:           | Taylor                          |  |
| Direction:      | N                               |  |
| Lot Dimensions: | 119.71x125.27x119.<br>71x125.27 |  |