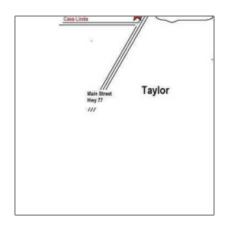

#### Property details

Zoning:

| Timestamp:      | 08.17.2024                      |  |
|-----------------|---------------------------------|--|
|                 | 09:46:08                        |  |
| Status:         | Active                          |  |
| Area:           | Taylor                          |  |
| Direction:      | N                               |  |
| Lot Dimensions: | 119.71x125.27x119.<br>71x125.27 |  |

### Neighborhood / Community

| Neighborhood /<br>Subdivision: | Taylor<br>Unsubdivided |
|--------------------------------|------------------------|
| Country:                       | US                     |
| State:                         | AZ                     |
| City:                          | Snowflake              |
| Zipcode:                       | 85937                  |