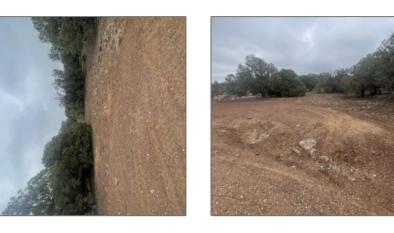

#### Facts and features

| Price:         | \$19,300  |  |
|----------------|-----------|--|
| Property Type: | Land      |  |
| Listing ID:    | 251240    |  |
| Lot Area:      | 0.24 Acre |  |

## Property details

| Timestamp:      | 05.25.2024<br>12:37:22 |
|-----------------|------------------------|
| Status:         | Active                 |
| Area:           | Show Low               |
| Lot Dimensions: | 43996.00               |
| Zoning:         | Ru-1                   |
| Tax Year:       | 2024                   |

## Neighborhood / Community

| Neighborhood /<br>Subdivision: | White Mountain<br>Lakes |  |
|--------------------------------|-------------------------|--|
| Country:                       | US                      |  |
| State:                         | AZ                      |  |
| City:                          | Show Low                |  |
| Zipcode:                       | 85901                   |  |

| Waterfront:                           | No            |  |
|---------------------------------------|---------------|--|
| Short Sale:                           | No            |  |
| HOA:                                  | No            |  |
| HOA Frequency:                        | Quarter       |  |
| Exterior<br>Features: N/A -<br>Other: | Juniper/pinon |  |
| Trees on<br>property:                 | Yes           |  |
| Power available:                      | Yes           |  |
| Water available:                      | Yes           |  |