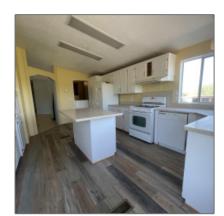

#### Interior details

√

Kitchen:

Refrigerator, Gas Range, Dishwasher, Breakfast Bar, Eat-in, Built In

#### Construction details

Construction: Wood Frame N/A - Other:

Floor Type: Wood

Roof: Metal

Siding: Wood

Style: **Double Wide, single** 

Level