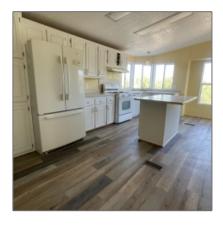

#### Interior details

√

Kitchen:

Refrigerator, Gas Range, Dishwasher, Breakfast Bar, Eat-in, Built In

#### Construction details

Construction: Wood Frame N/A - Other:

Floor Type: Wood

Roof: Metal

Siding: Wood

Style: **Double Wide, single** 

Level