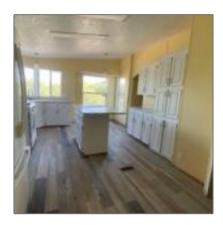

#### Interior details

√

Kitchen:

Refrigerator, Gas Range, Dishwasher, Breakfast Bar, Eat-in, Built In

#### Construction details

Construction: Wood Frame N/A - Other:

Floor Type: Wood

Roof: Metal

Siding: Wood

Style: **Double Wide, single** 

Level