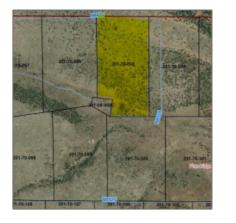

# TBD N8515 Road, Concho, Arizona 85924

- TBD N8515 Road, Concho, Arizona 85924

#### Facts and features

| Price:         | \$37,600   |
|----------------|------------|
| Property Type: | Land       |
| Listing ID:    | 251249     |
| Lot Area:      | 37.40 Acre |

#### Property details

| Timestamp:      | 06.21.2024      |  |
|-----------------|-----------------|--|
|                 | 12:26:01        |  |
| Status:         | Active          |  |
| Area:           | Concho          |  |
| Lot Dimensions: | 65 X 93.85 X 65 |  |
|                 | 86.04           |  |
| Zoning:         | A-gen           |  |
| Taxes:          | 1778.00         |  |

## Neighborhood / Community

| Neighborhood /<br>Subdivision: | Pine Ridge Ranch |  |
|--------------------------------|------------------|--|
| Country:                       | US               |  |
| State:                         | AZ               |  |
| City:                          | Concho           |  |
| Zipcode:                       | 85924            |  |