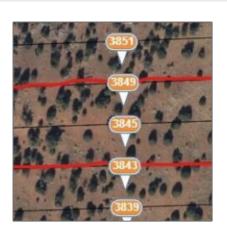

## Property details

| Timestamp:      | 07.17.2024        |  |
|-----------------|-------------------|--|
|                 | 15:42:34          |  |
| Status:         | Active            |  |
| Area:           | Snowflake         |  |
| Lot Dimensions: | 130.28x23x145.59x |  |
|                 | 107.58            |  |
| Zoning:         | Ru-20             |  |
| Tax Year:       | 2023              |  |