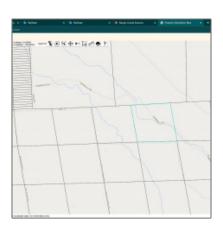

#### Facts and features

| Price:         | \$35,000   |
|----------------|------------|
| Property Type: | Land       |
| Listing ID:    | 246567     |
| Lot Area:      | 37.80 Acre |

## Property details

| Timestamp:      | 06.07.2024<br>10:12:22 |
|-----------------|------------------------|
| Status:         | Active                 |
| Area:           | Snowflake              |
| Lot Dimensions: | 130680.00              |
| Zoning:         | <b>Gu County</b>       |
| Tax Year:       | 2022                   |

## Neighborhood / Community

| Neighborhood /<br>Subdivision: | Ranch of the<br>Golden Horse |  |
|--------------------------------|------------------------------|--|
| Country:                       | US                           |  |
| State:                         | AZ                           |  |
| City:                          | Snowflake                    |  |
| Zipcode:                       | 85937                        |  |