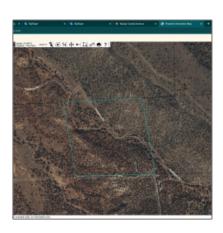

#### Facts and features

| Price:         | \$35,000   |
|----------------|------------|
| Property Type: | Land       |
| Listing ID:    | 246567     |
| Lot Area:      | 37.80 Acre |

## Property details

| Timestamp:      | 06.07.2024<br>10:12:22 |
|-----------------|------------------------|
| Status:         | Active                 |
| Area:           | Snowflake              |
| Lot Dimensions: | 130680.00              |
| Zoning:         | <b>Gu County</b>       |
| Tax Year:       | 2022                   |

## Neighborhood / Community

| Neighborhood /<br>Subdivision: | Ranch of the<br>Golden Horse |  |
|--------------------------------|------------------------------|--|
| Country:                       | US                           |  |
| State:                         | AZ                           |  |
| City:                          | Snowflake                    |  |
| Zipcode:                       | 85937                        |  |