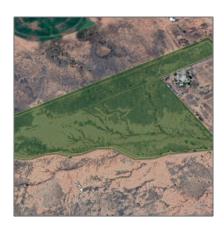

#### Facts and features

| Price:         | \$400,000  |  |
|----------------|------------|--|
| Property Type: | Land       |  |
| Listing ID:    | 251341     |  |
| Lot Area:      | 47.63 Acre |  |

## Neighborhood / Community

| Neighborhood /<br>Subdivision: | Snowflake<br>Unsubdivided |
|--------------------------------|---------------------------|
| Country:                       | US                        |
| State:                         | AZ                        |
| City:                          | Snowflake                 |
| Zipcode:                       | 85937                     |