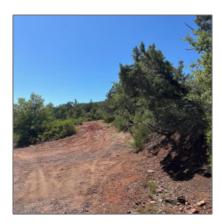

# 5452 PINON Drive, Pine, Arizona 85544

- 5452 PINON Drive, Pine, Arizona 85544

#### Facts and features

| Price:         | <b>\$175,000</b> |
|----------------|------------------|
| Property Type: | Land             |
| Listing ID:    | 90463            |
| Lot Area:      | 1.23 Acre        |

#### Neighborhood / Community

| Neighborhood / | Pine Mountain |  |
|----------------|---------------|--|
| Subdivision:   | Acres         |  |
| Country:       | US            |  |
| State:         | AZ            |  |