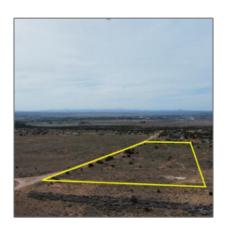

# Property details

| Timestamp:      | 08.29.2024<br>17:55:02            |  |
|-----------------|-----------------------------------|--|
| Status:         | Active                            |  |
| Area:           | Snowflake                         |  |
| Lot Dimensions: | 207.96 X 145.25 X<br>100 X 159.62 |  |

# Neighborhood / Community

| Neighborhood /<br>Subdivision: | Ridgeview Ranch |
|--------------------------------|-----------------|
| Country:                       | US              |
| State:                         | AZ              |
| City:                          | Snowflake       |
| Zipcode:                       | 85937           |