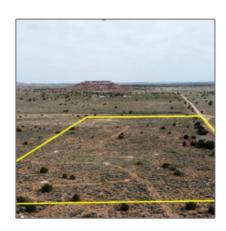

# Property details

| Timestamp:      | 08.29.2024<br>17:55:02            |  |
|-----------------|-----------------------------------|--|
| Status:         | Active                            |  |
| Area:           | Snowflake                         |  |
| Lot Dimensions: | 207.96 X 145.25 X<br>100 X 159.62 |  |

# Neighborhood / Community

| Neighborhood /<br>Subdivision: | Ridgeview Ranch |
|--------------------------------|-----------------|
| Country:                       | US              |
| State:                         | AZ              |
| City:                          | Snowflake       |
| Zipcode:                       | 85937           |