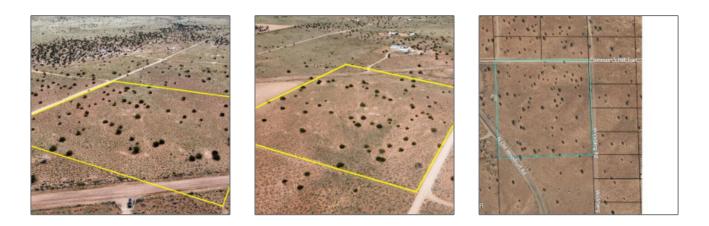

# 5347 Old Woodruff Road, Snowflake, Arizona 85937

- 5347 Old Woodruff Road, Snowflake, Arizona 85937

### Property details

| Timestamp:      | 08.29.2024<br>17:56:11         |  |
|-----------------|--------------------------------|--|
| Status:         | Active                         |  |
| Area:           | Snowflake                      |  |
| Lot Dimensions: | 134.78x145.29x136.<br>31x179.8 |  |
| Zoning:         | Ru-20                          |  |

## Neighborhood / Community

| Neighborhood /<br>Subdivision: | Silver Creek Acres |  |
|--------------------------------|--------------------|--|
| Country:                       | US                 |  |
| State:                         | AZ                 |  |
| City:                          | Snowflake          |  |
| Zipcode:                       | 85937              |  |