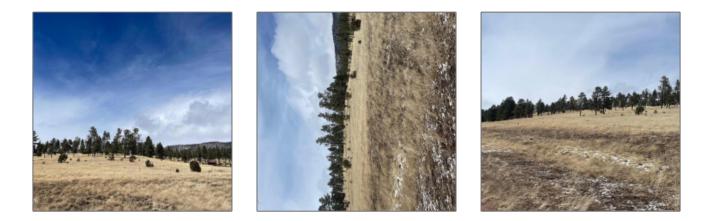

| Tax Year:                             | 2024    |  |
|---------------------------------------|---------|--|
| Waterfront:                           | No      |  |
| Short Sale:                           | No      |  |
| HOA:                                  | No      |  |
| HOA Frequency:                        | Quarter |  |
| Exterior<br>Features: N/A -<br>Other: | Meadow  |  |
| Trees on<br>property:                 | No      |  |
| Power available:                      | Yes     |  |
| Water available:                      | Yes     |  |