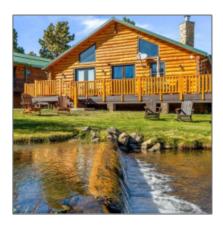

# 44 Main Street, Greer, Arizona 85927

1,760 Sqft - 44 Main Street, Greer, Arizona 85927

#### Facts and features

| Price:          | \$695,000   |  |
|-----------------|-------------|--|
| Bedrooms:       | 3           |  |
| Bathrooms:      | 2           |  |
| Square Footage: | 1,760 Sqft  |  |
| Property Type:  | Residential |  |
| Year Built:     | 2006        |  |
| Listing ID:     | 251492      |  |
| Lot Area:       | 0.04 Acre   |  |