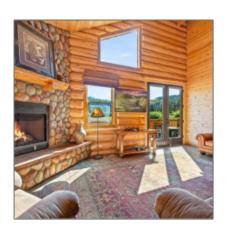

#### Interior details

Kitchen:

Built-in Dishwasher, Disposal, Microwave, Pantry, Refrigerator, Gas Range

### Property details

| Timestamp:             | 08.26.2024<br>11:05:24 |
|------------------------|------------------------|
| Property Sub-<br>Type: | Site Built             |

Status: Active Fireplace: Fireplace Assessments: 0.00 **No Interior Steps** Interior Features: Area: **Greer** Heating System: Forced Air Direction: Ν Lot Dimensions: 219.72x225.11x132. 44 Zoning: **Gu County** Tax Year: 2019 Foreclosure: No Short Sale: No HOA: Yes **HOA Frequency:** Quarterly Exterior Deck -Covered, grill, hot Features: Tub, in The Trees, patio -Covered, tall Pines On Lot Garage/Carport: No Construction details Utilities / Green Energy Detai Construction: **Log Home** Utilities **Show Low** N/A - Other: Available: Floor Type: Tile Roof: Metal, pitched Style: **1st Level** Neighborhood / Community Other **Greer Lodge** Neighborhood / Horses: No Subdivision: **Estates** Laundry: Dryer, utility Country: **US** Room, washer State: AZ