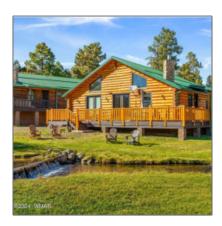

# 44 Main Street, Greer, Arizona 85927

1,760 Sqft - 44 Main Street, Greer, Arizona 85927

#### Facts and features

| Price:          | \$695,000   |  |
|-----------------|-------------|--|
| Bedrooms:       | 3           |  |
| Bathrooms:      | 2           |  |
| Square Footage: | 1,760 Sqft  |  |
| Property Type:  | Residential |  |
| Year Built:     | 2006        |  |
| Listing ID:     | 251492      |  |
| Lot Area:       | 0.04 Acre   |  |