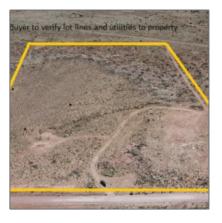

# Lot A Churchill Rd, Snowflake, Arizona 85937

- Lot A Churchill Rd, Snowflake, Arizona 85937

#### Property details

| Timestamp:      | 08.27.2024         |  |
|-----------------|--------------------|--|
|                 | 13:12:27           |  |
| Status:         | Active             |  |
| Area:           | Snowflake          |  |
| Lot Dimensions: | 99.83x59.1x98.37x7 |  |
|                 | 3.09               |  |
| Zoning:         | Ru-20              |  |
| Tax Year:       | 2023               |  |

### Neighborhood / Community

| Neighborhood /<br>Subdivision: | White Mountain<br>Ranches |  |
|--------------------------------|---------------------------|--|
| Country:                       | US                        |  |
| State:                         | AZ                        |  |
| City:                          | Snowflake                 |  |
| Zipcode:                       | 85937                     |  |