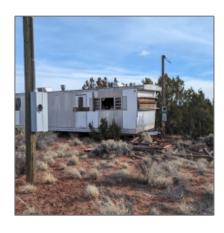

#### Facts and features

| Price:         | \$32,000  |
|----------------|-----------|
| Property Type: | Land      |
| Listing ID:    | 249709    |
| Lot Area:      | 5.09 Acre |

## Neighborhood / Community

| Neighborhood /<br>Subdivision: | Mountain View |  |
|--------------------------------|---------------|--|
| Country:                       | US            |  |
| State:                         | AZ            |  |
| City:                          | St. Johns     |  |
| Zipcode:                       | 85936         |  |