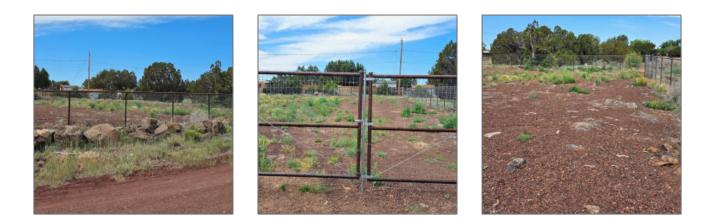

#### Facts and features

| Price:         | \$29,000  |
|----------------|-----------|
| Property Type: | Land      |
| Listing ID:    | 251546    |
| Lot Area:      | 0.26 Acre |

#### Property details

| Timestamp:      | 06.17.2024 |  |
|-----------------|------------|--|
|                 | 11:31:20   |  |
| Status:         | Active     |  |
| Area:           | Show Low   |  |
| Lot Dimensions: | 11326.00   |  |
| Zoning:         | Gu County  |  |
| Tax Year:       | 2023       |  |

### Neighborhood / Community

| Neighborhood /<br>Subdivision: | Silver Lake Est |
|--------------------------------|-----------------|
| Country:                       | US              |
| State:                         | AZ              |
| City:                          | Show Low        |
| Zipcode:                       | 85901           |