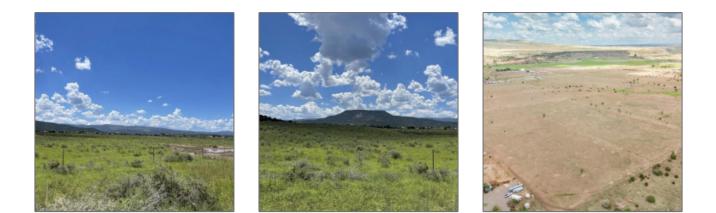

### Facts and features

| Price:         | \$185,000  |  |  |
|----------------|------------|--|--|
| Property Type: | Land       |  |  |
| Listing ID:    | 251559     |  |  |
| Lot Area:      | 20.60 Acre |  |  |