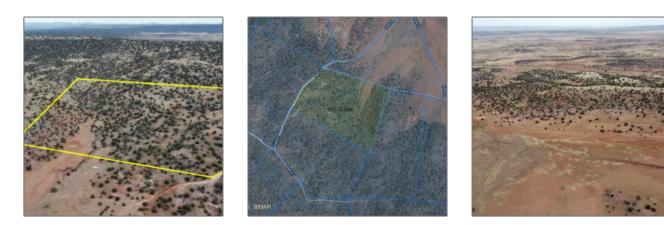

## Facts and features

| Price:         | \$45,000   |  |
|----------------|------------|--|
| Property Type: | Land       |  |
| Listing ID:    | 250992     |  |
| Lot Area:      | 37.51 Acre |  |

#### Property details

| Timestamp:      | 09.05.2024 |  |
|-----------------|------------|--|
|                 | 10:24:56   |  |
| Status:         | Active     |  |
| Area:           | Concho     |  |
| Lot Dimensions: | 1633936.00 |  |
| Zoning:         | General    |  |
| Tax Year:       | 2023       |  |

## Neighborhood / Community

| Neighborhood /<br>Subdivision: | Sierra Mountain<br>Ranch |
|--------------------------------|--------------------------|
| Country:                       | US                       |
| State:                         | AZ                       |
| City:                          | Concho                   |
| Zipcode:                       | 85924                    |

| Waterfront:                           | No                                                        |  |
|---------------------------------------|-----------------------------------------------------------|--|
| Short Sale:                           | No                                                        |  |
| HOA:                                  | No                                                        |  |
| HOA Frequency:                        | Quarter                                                   |  |
| Exterior<br>Features: N/A -<br>Other: | Heavily<br>Treed,juniper/pinon<br>,meadow,mixed,scr<br>ub |  |
| Trees on<br>property:                 | Yes                                                       |  |
| Power available:                      | No                                                        |  |
| Water available:                      | No                                                        |  |