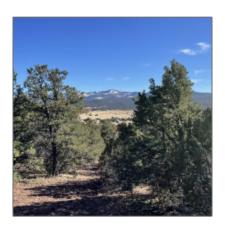

# 1609 ACR 3138 APN -022G Road, Vernon, Arizona 85940

- 1609 ACR 3138 APN -022G Road, Vernon, Arizona 85940

| Zoning:                                    | Agricultural                |  |
|--------------------------------------------|-----------------------------|--|
| Tax Year:                                  | 2024                        |  |
| Waterfront:                                | No                          |  |
| Short Sale:                                | No                          |  |
| HOA:                                       | No                          |  |
| HOA Frequency:                             | Quarter                     |  |
|                                            |                             |  |
| Exterior<br>Features: N/A -<br>Other:      | Juniper/pinon,tall<br>Pines |  |
| Features: N/A -                            |                             |  |
| Features: N/A -<br>Other:<br>Trees on      | Pines                       |  |
| Features: N/A - Other:  Trees on property: | Pines                       |  |