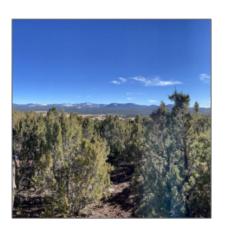

# 1609 ACR 3138 APN -022G Road, Vernon, Arizona 85940

- 1609 ACR 3138 APN -022G Road, Vernon, Arizona 85940

| Zoning:                                    | Agricultural                |  |
|--------------------------------------------|-----------------------------|--|
| Tax Year:                                  | 2024                        |  |
| Waterfront:                                | No                          |  |
| Short Sale:                                | No                          |  |
| HOA:                                       | No                          |  |
| HOA Frequency:                             | Quarter                     |  |
|                                            |                             |  |
| Exterior<br>Features: N/A -<br>Other:      | Juniper/pinon,tall<br>Pines |  |
| Features: N/A -                            |                             |  |
| Features: N/A -<br>Other:<br>Trees on      | Pines                       |  |
| Features: N/A - Other:  Trees on property: | Pines                       |  |