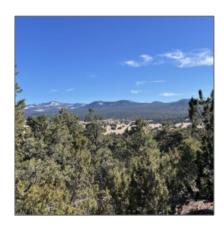

# 1609 ACR 3138 APN -022G Road, Vernon, Arizona 85940

- 1609 ACR 3138 APN -022G Road, Vernon, Arizona 85940

| Zoning:                                    | Agricultural                |  |
|--------------------------------------------|-----------------------------|--|
| Tax Year:                                  | 2024                        |  |
| Waterfront:                                | No                          |  |
| Short Sale:                                | No                          |  |
| HOA:                                       | No                          |  |
| HOA Frequency:                             | Quarter                     |  |
|                                            |                             |  |
| Exterior<br>Features: N/A -<br>Other:      | Juniper/pinon,tall<br>Pines |  |
| Features: N/A -                            |                             |  |
| Features: N/A -<br>Other:<br>Trees on      | Pines                       |  |
| Features: N/A - Other:  Trees on property: | Pines                       |  |