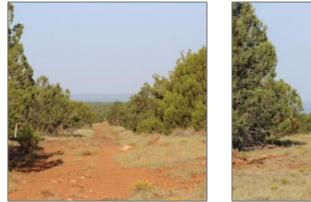

# 00 Roadruner Road, Show Low, Arizona 85902

- 00 Roadruner Road, Show Low, Arizona 85902

| Tax Year:                             | 2019          |                        |                               |
|---------------------------------------|---------------|------------------------|-------------------------------|
| Waterfront:                           | No            |                        |                               |
| Short Sale:                           | No            |                        |                               |
| HOA:                                  | No            |                        |                               |
| HOA Frequency:                        | Quarter       |                        |                               |
| Exterior<br>Features: N/A -<br>Other: | Heavily Treed |                        |                               |
| Trees on<br>property:                 | Yes           |                        |                               |
| Power available:                      | No            |                        |                               |
| Water available:                      | No            |                        |                               |
| Other                                 |               | Listing provid         | ed by                         |
| Horses:                               | Yes           | Office name:           | Realty One Group -<br>Gilbert |
| Maintained<br>road:                   | No            | Listing agent<br>name: | Shane Dodd                    |