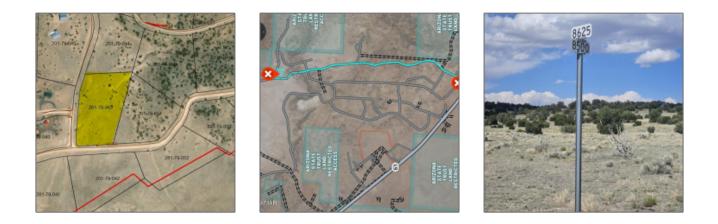

# TBD 8500 / Mesa Redondo Ranch Road, Concho, Arizona 85924

- TBD 8500 / Mesa Redondo Ranch Road, Concho, Arizona 85924

## Property details

| Timestamp:      | 06.27.2024<br>01:07:02 |  |
|-----------------|------------------------|--|
|                 | 01.07.02               |  |
| Status:         | Active                 |  |
| Area:           | Concho                 |  |
| Lot Dimensions: | 265280.00              |  |
| Zoning:         | Α                      |  |

#### Neighborhood / Community

| Neighborhood /<br>Subdivision: | Windsor Valley<br>Ranch |
|--------------------------------|-------------------------|
| Country:                       | US                      |
| State:                         | AZ                      |
| City:                          | Concho                  |
| Zipcode:                       | 85924                   |