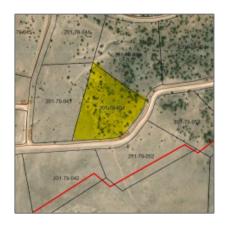

# Property details

| Timestamp:      | 06.27.2024 |
|-----------------|------------|
|                 | 01:09:29   |
| Status:         | Active     |
| Area:           | Concho     |
| Lot Dimensions: | 233917.00  |
| Zoning:         | A          |
|                 |            |

# Neighborhood / Community

| Neighborhood /<br>Subdivision: | Windsor Valley<br>Ranch |  |
|--------------------------------|-------------------------|--|
| Country:                       | US                      |  |
| State:                         | AZ                      |  |
| City:                          | Concho                  |  |
| Zipcode:                       | 85924                   |  |