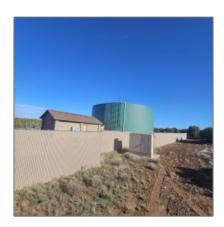

| Waterfront:                           | No                                       |  |
|---------------------------------------|------------------------------------------|--|
| Short Sale:                           | No                                       |  |
| НОА:                                  | No                                       |  |
| HOA Frequency:                        | Quarter                                  |  |
| Exterior<br>Features: N/A -<br>Other: | Heavily<br>Treed,juniper/pinon<br>,mixed |  |
| Trees on property:                    | Yes                                      |  |
| Power available:                      | Yes                                      |  |
| Water available:                      | Yes                                      |  |