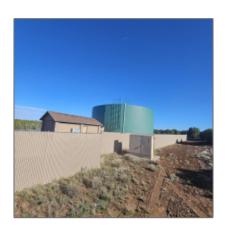

| Tax Year:                             | 2019                                           |  |
|---------------------------------------|------------------------------------------------|--|
| Waterfront:                           | No                                             |  |
| Short Sale:                           | No                                             |  |
| HOA:                                  | No                                             |  |
| HOA Frequency:                        | Quarter                                        |  |
| Exterior<br>Features: N/A -<br>Other: | Heavily<br>Treed,juniper/pinon<br>,mixed,scrub |  |
| Trees on property:                    | Yes                                            |  |
| Power available:                      | Yes                                            |  |
| Water available:                      | Yes                                            |  |